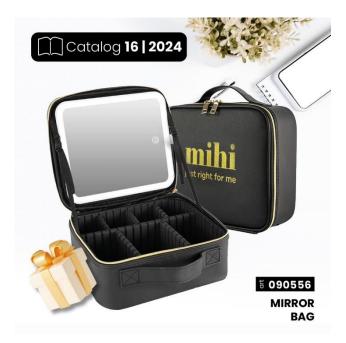

### Mirror bag 👚

Stylish and practical mihi accessory - Mirror bag (art. 090556) as a GIFT.

https://mihi.care/n-881-mirror-bagart-090556-as-a-gift