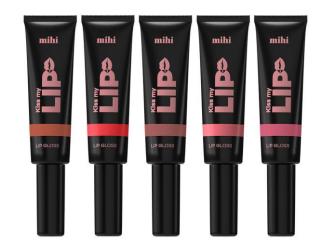

# Lip GLoss Kiss My Lip is available in five colors:

- √ 050415 Scarlet
- √ 050416 Latte
- ✓ 050417 Pastel Pink
- ✓ 050418 Candy Pink
- ✓ 050419 Terracotta

#### **Kiss of Tenderness**

- The gloss gives lips a luscious volume and an expressive glossy shine.
- Stylish palette of shades from delicate pink to rich red.
- o Light texture feels comfortable on the lips: no stickiness or spreading.
- o Contains olive oil, sweet almond oil and vitamin E to deeply moisturize, nourish and protect.
- o Soft applicator provides comfortable and even application.