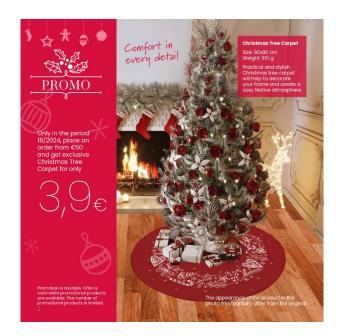

✓ Exclusive Christmas Tree Carpet for only 3,9€ (page 2)

✓ Felt Christmas Placemats set for only 2,9€ (page 5)

✓ Exclusive Christmas Apron for only 1,9€ (page 22)