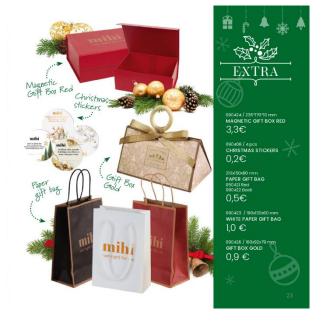

## Promo and new arrivals of the period

# Catalogue 10-18/2024 in a new format

The catalogue turns into a product guide:

- o Detailed information on all series and products, tables by product category.
- Improved paper quality
- o Each catalogue in 1 language
- o Basic prices (black/red)
- o Catalogue frequency 2 per year

https://mihi.care/catalog/10-18-np





You will always see the current period promo in the latest brochure.

https://mihi.care/catalog/hotoffer-16



### **Main PROMO of the catalog**

### All promo in the catalog are valid throughout the entire period 16/2024

✓ Body Shimmer for only 1,0€ (page 12)





✓ Get a sampler of the Mucin series as a GIFT (page 17)

✓ An extra product has been added as a gift to each SET in period 16/2024





✓ Exclusive Christmas Tree Carpet for only 3,9€ (page 2)





✓ Felt Christmas Placemats set for only 2,9€ (page 5)

✓ Exclusive Christmas Apron for only 1,9€ (page 22)





## New arrivals in the catalog:



#### ✓ 050106 Perfect Duet volume lash Primer & length Mascara



Two steps to the perfect look - Complex Care + Flawless Make-up

#### Step 1: Primer

- o unique botanical complex nourishes and strengthens the entire length of the lashes.
  - o gives extra volume and luxurious length
  - o creates a protective barrier on the lashes
- o improves the lashes' staying power and enhances the effect of the mascara.

#### Step 2: Mascara

- o gives lashes incredible volume, length and curve all day long.
  - o rich black pigment.
- o lightweight texture and comfortable brush allows you