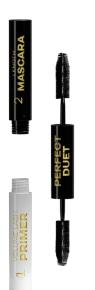

#### ✓ 050106 Perfect Duet volume lash Primer & length Mascara

Two steps to the perfect look - Complex Care + Flawless Make-up

#### Step 1: Primer

- o unique botanical complex nourishes and strengthens the entire length of the lashes.
  - o gives extra volume and luxurious length
  - o creates a protective barrier on the lashes
- o improves the lashes' staying power and enhances the effect of the mascara.

#### Step 2: Mascara

- o gives lashes incredible volume, length and curve all day long.
  - o rich black pigment.
- o lightweight texture and comfortable brush allows you to color every lash.