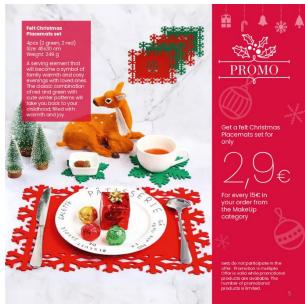

✓ Exclusive Christmas Tree Carpet for only 3,9€ (page 2)

✓ Felt Christmas Placemats set for only 2,9€ (page 5)

✓ Exclusive Christmas Apron for only 1,9€ (page 22)