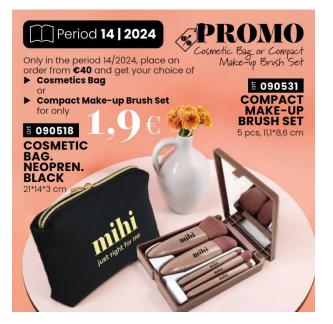

# Promo and new arrivals of the period

# Catalogue 10-18/2024 in a new format

The catalogue turns into a product guide:

- Detailed information on all series and products, tables by product category.
- Improved paper quality
- Each catalogue in 1 language
- Basic prices (black/red)
- Catalogue frequency 2 per year

https://mihi.care/catalog/10-18-np





You will always see the current period promo in the latest brochure.

https://mihi.care/catalog/hotoffer-14



## Main PROMO of the catalog











 $\checkmark$ 

Headband as a gift (page 7)



 ✓ Hydrogel eye patch Hydro boost for only €9 (page 5)





 ✓ Hand Help. Hand serum for only €1 (page 9)

 ✓ Hair and Scalp moisturizing serum for only €1,9 (page 11)



### New arrivals in the catalog:





# ✓ 050413. Ombre Lip Gloss Nude ✓ 050414. Ombre Lip Deep red

The perfect duo for your fashion experiments.

• Two shades: dark and light

• Two textures: matte liquid lipstick + lustrous gloss.

• Contains vegetable oils and vitamin E to protect and care for delicate lip skin.

How to make the 'Ombre' effect on the lips:

1. Apply a dark matte shade of lipstick along the contour of your lips, blending a little towards the middle.

2. Apply a lighter lip gloss to the centre of your lips.

3. Open/close your lips a few times to ma