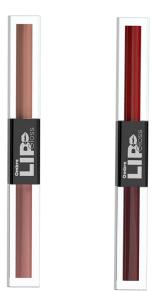

# ✓ 050413. Ombre Lip Gloss Nude ✓ 050414. Ombre Lip Deep red

The perfect duo for your fashion experiments.

• Two shades: dark and light

• Two textures: matte liquid lipstick + lustrous gloss.

• Contains vegetable oils and vitamin E to protect and care for delicate lip skin.

How to make the 'Ombre' effect on the lips:

1. Apply a dark matte shade of lipstick along the contour of your lips, blending a little towards the middle.

2. Apply a lighter lip gloss to the centre of your lips.

3. Open/close your lips a few times to make the transition smoother.

A fizzy energy boost!

• Helps the body to boost immunity and fight infections.

• Reduces oxidative stress by protecting against free radicals.