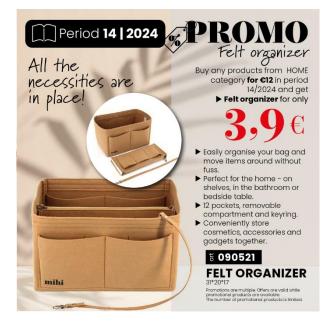

# Promo and new arrivals of the period

# Catalogue 10-18/2024 in a new format

The catalogue turns into a product guide:

- Detailed information on all series and products, tables by product category.
- Improved paper quality
- Each catalogue in 1 language
- Basic prices (black/red)
- Catalogue frequency 2 per year

https://mihi.care/catalog/10-18-np





You will always see the current period promo in the latest brochure.

https://mihi.care/catalog/hotoffer-14



## Main PROMO of the catalog











 $\checkmark$ 

Headband as a gift (page 7)



 ✓ Hydrogel eye patch Hydro boost for only €9 (page 5)





 ✓ Hand Help. Hand serum for only €1 (page 9)

 ✓ Hair and Scalp moisturizing serum for only €1,9 (page 11)



### New arrivals in the catalog:





# ✓ 050413. Ombre Lip Gloss Nude ✓ 050414. Ombre Lip Deep red

The perfect duo for your fashion experiments.

• Two shades: dark and light

• Two textures: matte liquid lipstick + lustrous gloss.

• Contains vegetable oils and vitamin E to protect and care for delicate lip skin.

How to make the 'Ombre' effect on the lips:

1. Apply a dark matte shade of lipstick along the contour of your lips, blending a little towards the middle.

2. Apply a lighter lip gloss to the centre of your lips.

3. Open/close your lips a few times to make